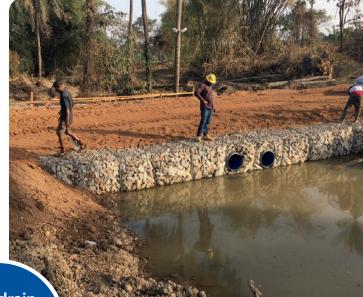

# Drainage pipes for IFE Grand Resorts Project

Polypipe International supplied the IFE Grand Resort in Lagos, Nigeria with **Ridgidrain drainage pipes.** The innovative stormwater design was installed to allow the construction of several causeway access roads into the resort.

installed in

Polypipe's Ridgidrain is used for non-pressurised surface and sub-surface drainage applications. With a high strength to weight ratio, the system is flexible enough to resist high traffic loads with a design life in excess of 60 years. The structured wall design of the pipes is made from 100% recycled, high strength HDPE, which also gives it a high resistance to most common corrosive chemicals.